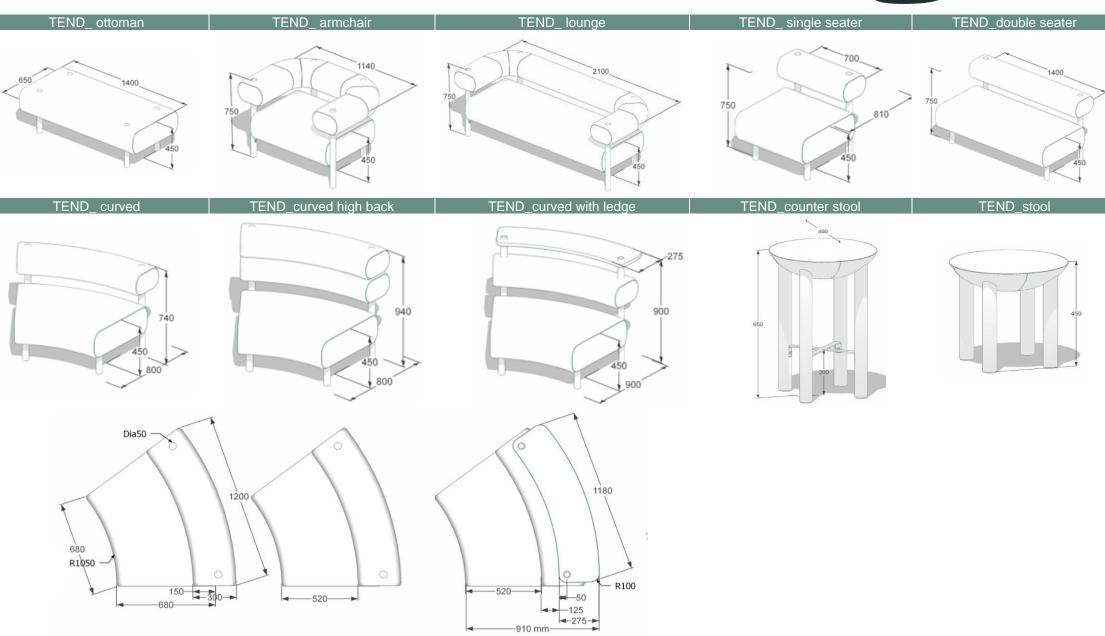

### TEND commercial seating range

Composition: MDF substrates, medium density commercial grade foam, Oak dowel legs, melamine or plywood tops

Height: 450mm seat height, 750 and 950 mm

over all

Origin: Australia, WA Lead time: 6-8 weeks

#### **FINISH OPTIONS:**

Cost effective: Laminex core commercial melamine range top with \$50 p/l/m upholstery to specification, natural oak legs

Mid-range: Polytec Ravine or Woodmatt range top with \$80 p/l/m upholstery to specification, natural oak legs

Premium: Plywood or veneer tops Painted MDF or plywood with \$150 p/l/m upholstery to specification, stained oak legs

Call: 0410528300

Visit: shop 2, 263 Enmore Road., Enmore, NSW 2042

Email: alona@klarodesign.com.au