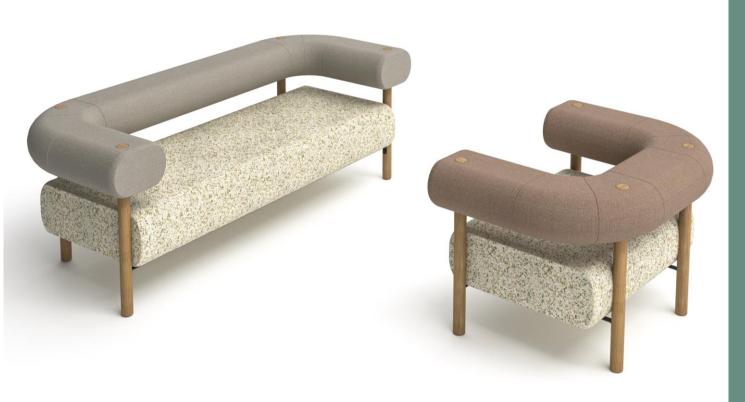

### TEND commercial seating range

Composition: MDF substrates, medium density commercial grade foam, Oak dowel legs, melamine or plywood tops

Height: 450mm seat height, 750 and 950 mm

over all

Origin: Australia, WA Lead time: 6-8 weeks

#### **FINISH OPTIONS:**

Cost effective: Laminex core commercial melamine range top with \$50 p/l/m upholstery to specification, natural oak legs

Mid-range: Polytec Ravine or Woodmatt range top with \$80 p/l/m upholstery to specification, natural oak legs

Premium: Plywood or veneer tops Painted MDF or plywood with \$150 p/l/m upholstery to specification, stained oak legs

Call: 0410528300

Visit: shop 2, 263 Enmore Road., Enmore, NSW 2042

Email: alona@klarodesign.com.au