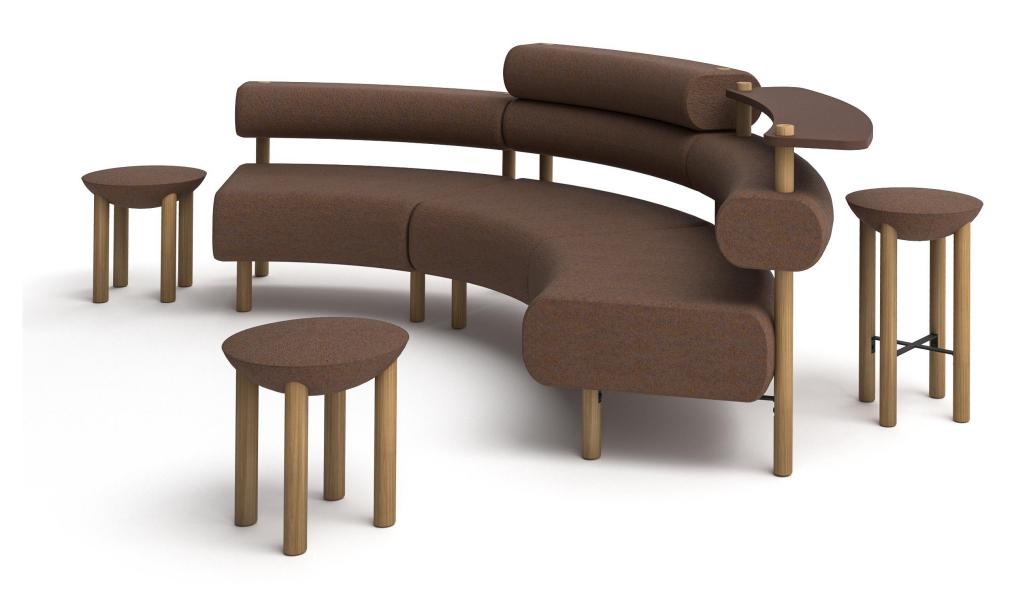

### TEND commercial seating range

Composition: MDF substrates, medium density commercial grade foam, Oak dowel legs, melamine or plywood tops

Height: 450mm seat height, 750 and 950 mm

over all

Origin: Australia, WA Lead time: 6-8 weeks

#### **FINISH OPTIONS:**

Cost effective: Laminex core commercial melamine range top with \$50 p/l/m upholstery to specification, natural oak legs

Mid-range: Polytec Ravine or Woodmatt range top with \$80 p/l/m upholstery to specification, natural oak legs

Premium: Plywood or veneer tops Painted MDF or plywood with \$150 p/l/m upholstery to specification, stained oak legs

Call: 0410528300

Visit: shop 2, 263 Enmore Road., Enmore, NSW 2042

Email: alona@klarodesign.com.au