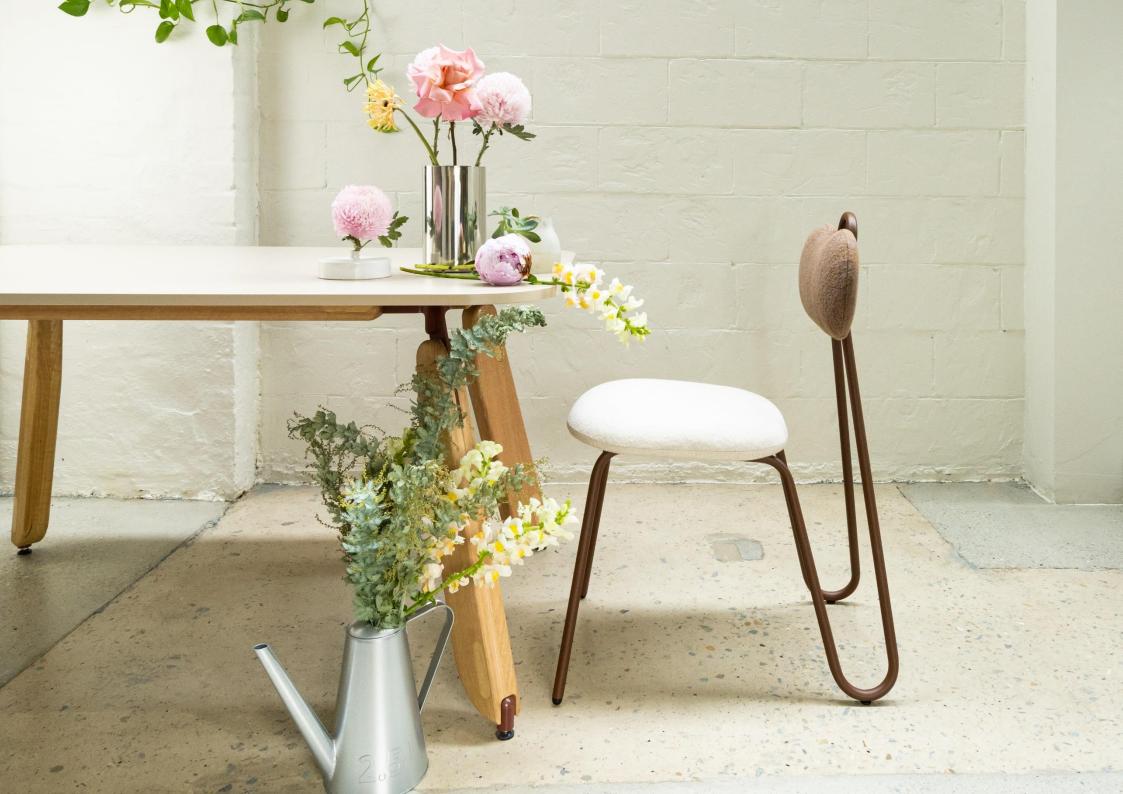

Colour and swirl will vary.

Base: Dulux or Interpon standard stocked colours

SUMMERDAY\_SOFT 600D x 460W @ 450/850H Rolled 18mm dia mild steel tube base with upholstered commercial grade foam seat pad and back rest Black nylon floor glides Seat and back rest:
As specified by client or
Kvadrat Arda range upholstery
Base: Dulux or Interpon standard stocked colours

www.klarodesign.com.au