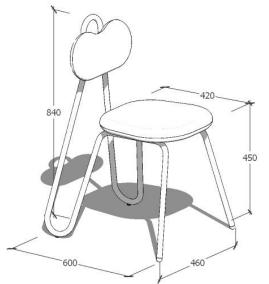

Colour and swirl will vary.

Base: Dulux or Interpon standard stocked colours

SUMMERDAY\_SOFT 600D x 460W @ 450/850H Rolled 18mm dia mild steel tube base with upholstered commercial grade foam seat pad and back rest Black nylon floor glides Seat and back rest:
As specified by client or
Kvadrat Arda range upholstery
Base: Dulux or Interpon standard stocked colours

www.klarodesign.com.au