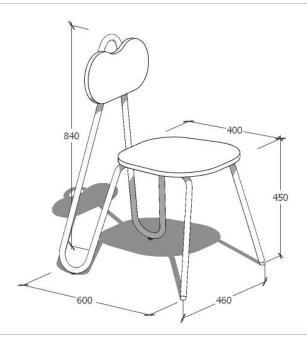

## Product tear sheet

SUMMERDAY\_HDPE 600D x 460W @ 450/850H Rolled 18mm dia mild steel tube base with 18mm thick recycled HDPE slab back rest and seat Black nylon floor glides Seat and back rest:
HDPE black with white speckle, white with black
speckle and Jungle Board – a lucky dip of primary
and tertiary colours https://www.defydesign.org/defyrp-panels

Colour and swirl will vary.

Base: Dulux or Interpon standard stocked colours

SUMMERDAY\_SOFT 600D x 460W @ 450/850H Rolled 18mm dia mild steel tube base with upholstered commercial grade foam seat pad and back rest Black nylon floor glides Seat and back rest:
As specified by client or
Kvadrat Arda range upholstery
Base: Dulux or Interpon standard stocked colours