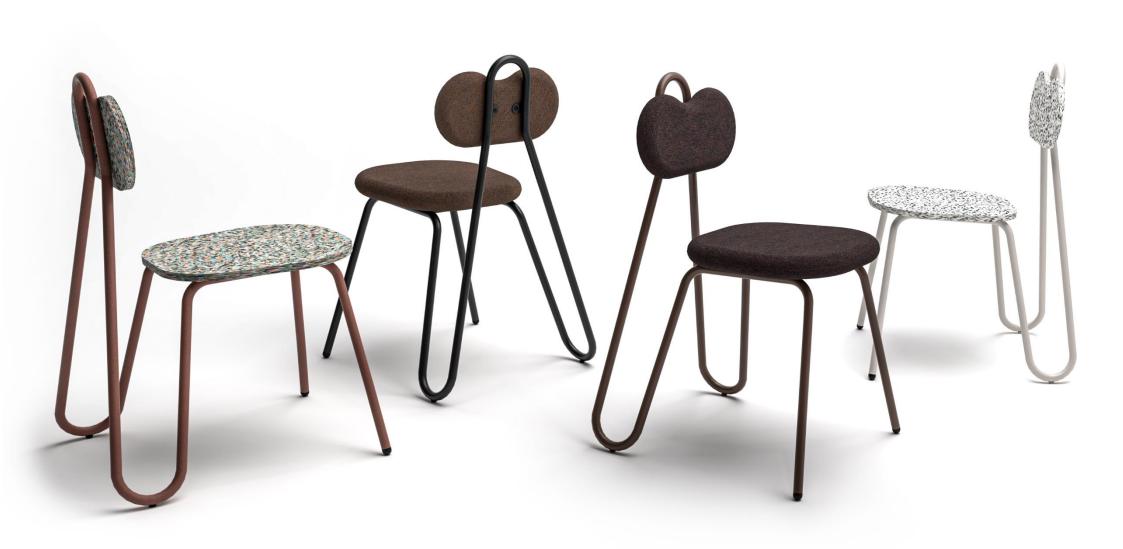

## Product tear sheet

SUMMERDAY chair. Lead time: 4-6 weeks. Origin: NSW, WA.

## Product tear sheet

SUMMERDAY\_HDPE 600D x 460W @ 450/850H Rolled 18mm dia mild steel tube base with 18mm thick recycled HDPE slab back rest and seat Black nylon floor glides Seat and back rest:
HDPE black with white speckle, white with black
speckle and Jungle Board – a lucky dip of primary
and tertiary colours https://www.defydesign.org/defyrp-panels

Colour and swirl will vary.

Base: Dulux or Interpon standard stocked colours

SUMMERDAY\_SOFT 600D x 460W @ 450/850H Rolled 18mm dia mild steel tube base with upholstered commercial grade foam seat pad and back rest Black nylon floor glides Seat and back rest:
As specified by client or
Kvadrat Arda range upholstery
Base: Dulux or Interpon standard stocked colours

www.klarodesign.com.au