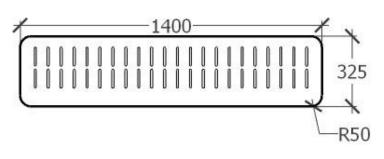

## PUFFY formed PET acoustic workstation screen and modesty panel

available in 2 sizes and 3 colours

Lead time: stocked

Origin: China

Fire Rating: AS 5637.1:2015 group 1

Hot compression mould method is used to achieve stiff 17mm thick pre-formed workstation screens, that are cost effective and easy to install.

Subtle touch of relief design adds interest but does not allow itself to interfere with surrounding interior.

Post-consumer PET fibre is dyed and compressed to achieve this result using our unique moulds.

BZ03

All sizes shown in millimetres, colour variation of approx. 5% between batches may occur

Call: 0410528300

Visit: 380 Princes Highway, St. Peters, NSW 2044

Email: alona@klarodesign.com.au