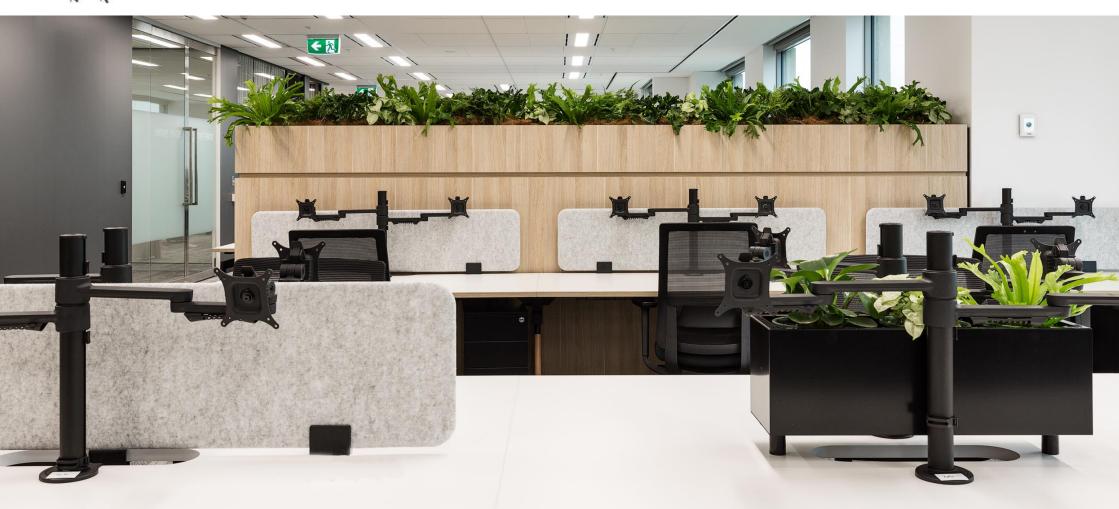

## PUFFY formed PET acoustic workstation screen and modesty panel

available in 2 sizes and 3 colours

Lead time: stocked

Origin: China

Fire Rating: AS 5637.1:2015 group 1

Hot compression mould method is used to achieve stiff 17mm thick pre-formed workstation screens, that are cost effective and easy to install.

Subtle touch of relief design adds interest but does not allow itself to interfere with surrounding interior.

Post-consumer PET fibre is dyed and compressed to achieve this result using our unique moulds.