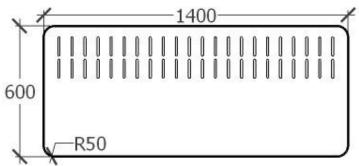

## PUFFY formed PET acoustic workstation screen and modesty panel

available in 2 sizes and 3 colours

Lead time: stocked

Origin: China

Fire Rating: AS 5637.1:2015 group 1

Hot compression mould method is used to achieve stiff 17mm thick pre-formed workstation screens, that are cost effective and easy to install.

Subtle touch of relief design adds interest but does not allow itself to interfere with surrounding interior.

Post-consumer PET fibre is dyed and compressed to achieve this result using our unique moulds.

BZ03

All sizes shown in millimetres, colour variation of approx. 5% between batches may occur

Call: 0410528300

Visit: 380 Princes Highway, St. Peters, NSW 2044

Email: alona@klarodesign.com.au