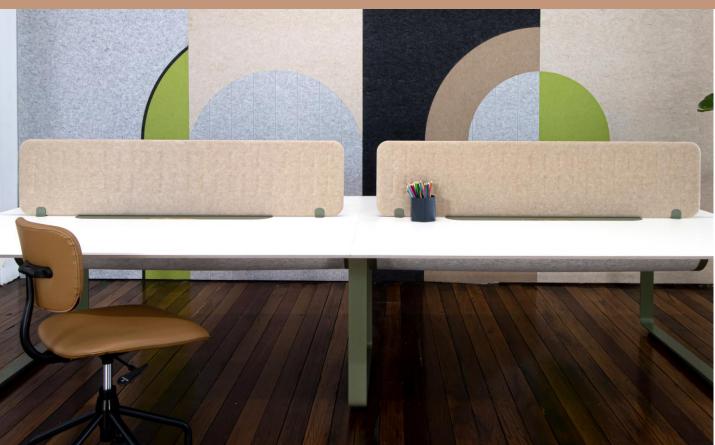

## PUFFY formed PET acoustic workstation screen and modesty panel

available in 2 sizes and 3 colours

Lead time: stocked

Origin: China

Fire Rating: AS 5637.1:2015 group 1

Hot compression mould method is used to achieve stiff 17mm thick pre-formed workstation screens, that are cost effective and easy to install.

Subtle touch of relief design adds interest but does not allow itself to interfere with surrounding interior.

Post-consumer PET fibre is dyed and compressed to achieve this result using our unique moulds.