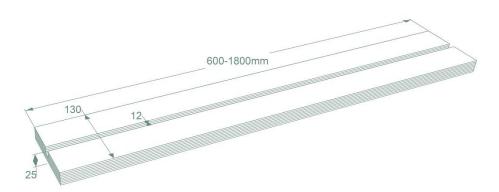

## Product tear sheet

PATU workstation services access top cut out cover and spine screen stand

MTO only

Lead time: 3-5 weeks

Origin: NSW

25mm birch plywood, matt polyurethane clear finish

Optional Forbo Furniture Linoleum top surface over lay is also available with minimum order quantities applicable

Rectangular PATU will work best with scalloped tops with 132mm clearance

Rounded PATU will work best with oblong top cut outs at 850mm x 150mm

PATU allows for flexible use of workstation working surface, where it can be easily transformed into a collaboration or meeting table by removing desk top screens