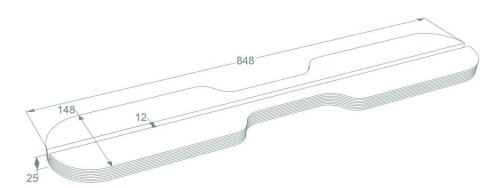

Rectangular PATU will work best with scalloped tops with 132mm clearance

Rounded PATU will work best with oblong top cut outs at 850mm x 150mm

PATU allows for flexible use of workstation working surface, where it can be easily transformed into a collaboration or meeting table by removing desk top screens