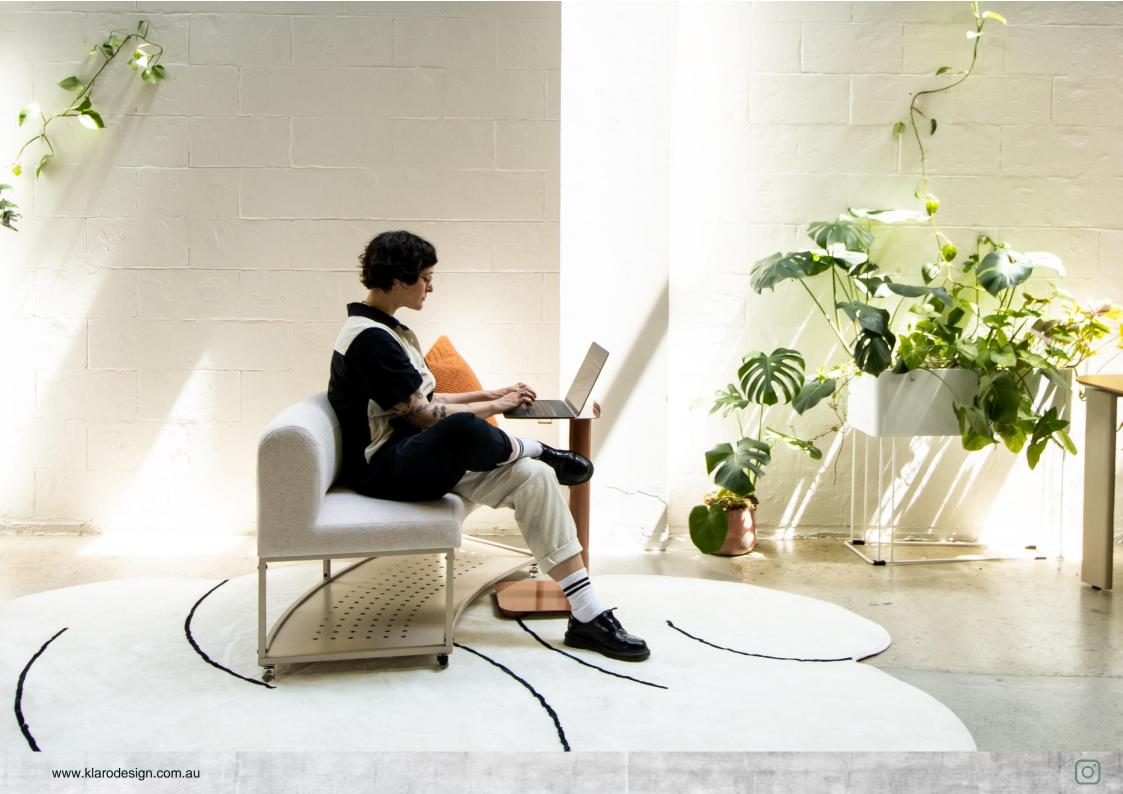

#### NOMAD bench:

1600W x 550D @ 450/710mm H 25 x 25 SHS frame powder coated, with locking heavy-duty low-profile platform castors. Plywood frame to seat, commercial grade foam Powder coat:

Option 1: Paperbark, Satin Finish or Black textured finish

Option 2: custom, to client specification. Surcharge will apply

Upholstery:

Option 1: Kvadrat Arda range

Option 2: to client specification, must have good

stretch and thickness

### NOMAD lap top table:

300W x 315D @ 650mm H

Fully welded mild steel construction with weighted base and bag hook

Powder coated finish, black ABS glides

Powder coat:

Option 1: Paperbark, Satin Finish or Black textured finish