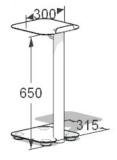

### NOMAD lap top table:

300W x 315D @ 650mm H

Fully welded mild steel construction with weighted base and bag hook

Powder coated finish, black ABS glides

Powder coat:

Option 1: Paperbark, Satin Finish or Black textured finish