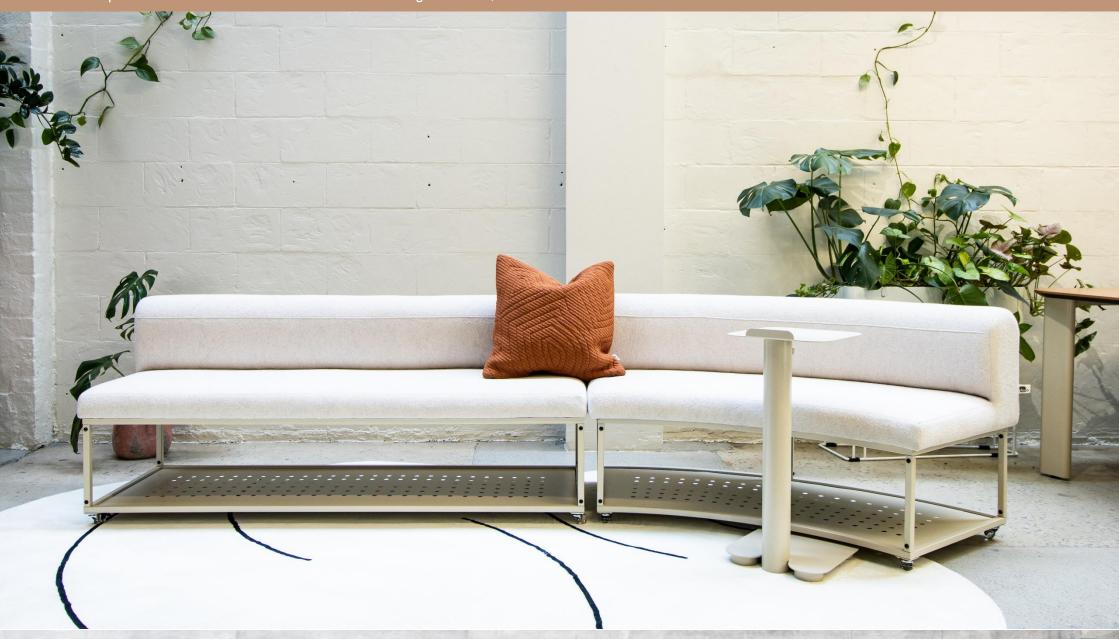

#### NOMAD bench:

1600W x 550D @ 450/710mm H 25 x 25 SHS frame powder coated, with locking heavy-duty low-profile platform castors. Plywood frame to seat, commercial grade foam Powder coat:

Option 1: Paperbark, Satin Finish or Black textured finish

Option 2: custom, to client specification. Surcharge will apply

Upholstery:

Option 1: Kvadrat Arda range

Option 2: to client specification, must have good

stretch and thickness