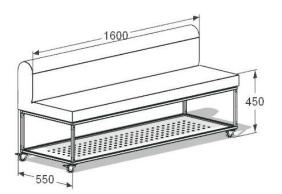

#### NOMAD curved bench:

1410W x 550D @ 450/710mm H 25 x 25 SHS frame powder coated, with locking heavy-duty low-profile platform castors. Plywood frame to seat, commercial grade foam Powder coat:

Option 1: Paperbark, Satin Finish or Black textured finish

Option 2: custom, to client specification. Surcharge will apply

Upholstery:

Option 1: Kvadrat Arda range

Option 2: to client specification, must have good

stretch and thickness