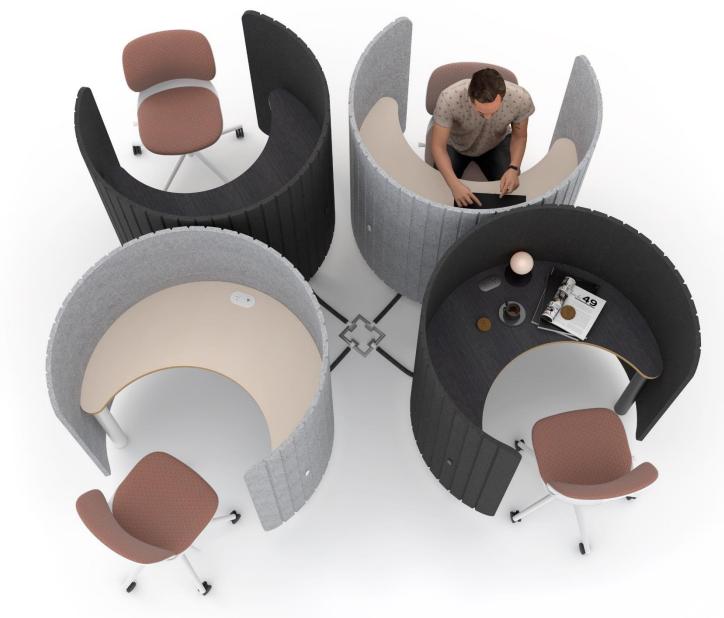

## FOCUS: lightweight focus desk

720mmH desk with wrap around 24mm thick PET panel acoustic screen

Black or white powder coated legs and fixings

Screen colours:

25mm thick top with square ABS, Laminex or Polytec commercial format board ranges

Device: Echo Duo, 1 GPO, USB C/A PD fast-charge module (30W shared) with 3 pin plug and felt sock

MTO only

Lead time: 4-6 weeks

Origin: legs – Taiwan, PET panel – China Tops, cutting and assembly -NSW

> Call: 0410528300 Visit: <u>380 Princes Highway, St. Peters, NSW 2044</u> Email: <u>alona@klarodesign.com.au</u>