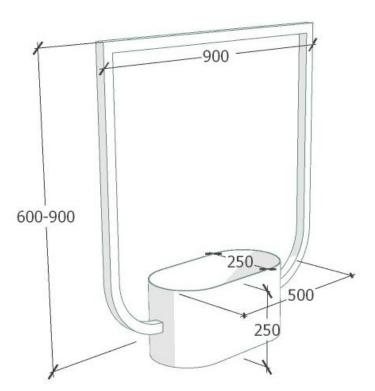

## FATI hanging cachepot

made to suite ceiling height on site, screw fix to ceiling slab or beam <u>Available as a supply and fit item or supply only</u>

<u>MTO</u>

Finish: standard Dulux or Interpon powder coat colors Lead time: 4-5 weeks Origin: NSW For best results, to avoid over heating to plants, consider placement away from direct sunlight. To extend life span of your cachepot and further aid comfort of the plant, use plastic pot that allows for air gap to all sides of the steel walls of FATI to aid heat dispersion, correct moisture evaporation and air circulation.