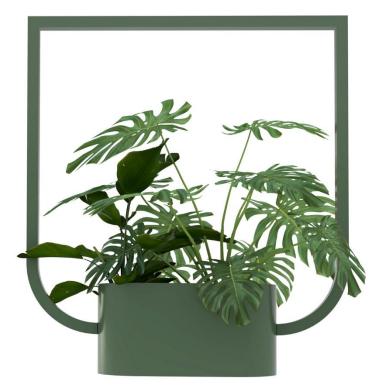

## FATI hanging cachepot

made to suite ceiling height on site, screw fix to ceiling slab or beam <u>Available as a supply and fit item or supply only</u>

<u>MTO</u>

Finish: standard Dulux or Interpon powder coat colors Lead time: 4-5 weeks Origin: NSW For best results, to avoid over heating to plants, consider placement away from direct sunlight. To extend life span of your cachepot and further aid comfort of the plant, use plastic pot that allows for air gap to all sides of the steel walls of FATI to aid heat dispersion, correct moisture evaporation and air circulation.