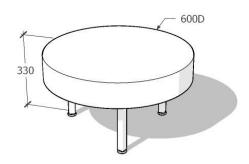

#### **OTTOMAN**

MDF construction with mild steel powder coated legs Commercial grade foam. Upholstery: as specified.