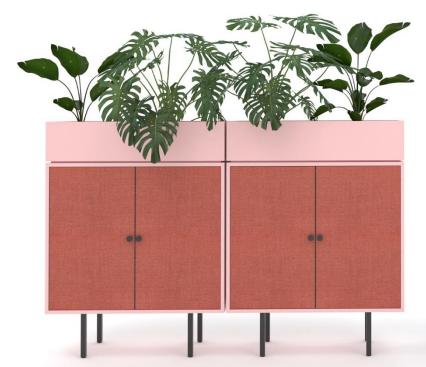

## STORAGE CABINET

Laminex core commercial melamine range construction with upholstered doors as specified mild steel powder coated legs Also available in Polytec Ravine or Woodmatt ranges, Extended Polytec or Laminex laminate ranges, Painted MDF or plywood with polyurethane finish. Available in sets of two