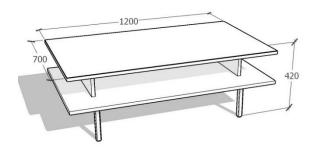

#### **COFFEE TABLE**

Extended Polytec or Laminex laminate ranges, Painted MDF or veneer, polyurethane finished top options with mild steel powder coated legs

Call: 0410528300

Visit: 380 Princess Highway, St. Peters, NSW 2044