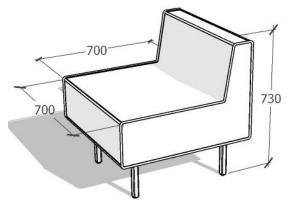

#### **CORNER CHAIR**

MDF construction with mild steel powder coated legs Commercial grade foam. Upholstery: as specified.