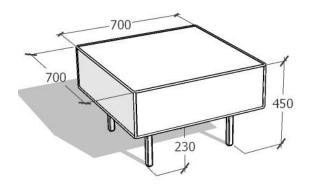

### MAGAZINE TABLE

Laminex core commercial melamine range, Polytec Ravine or Woodmatt range, Extended Polytec or

Extended Polytec or Laminex laminate ranges, Painted MDF or plywood with polyurethane finish top options with mild steel powder coated legs

#### **COFFEE TABLE**

Extended Polytec or Laminex laminate ranges, Painted MDF or veneer, polyurethane finished top options with mild steel powder coated legs

Call: 0410528300

Visit: 380 Princess Highway, St. Peters, NSW 2044