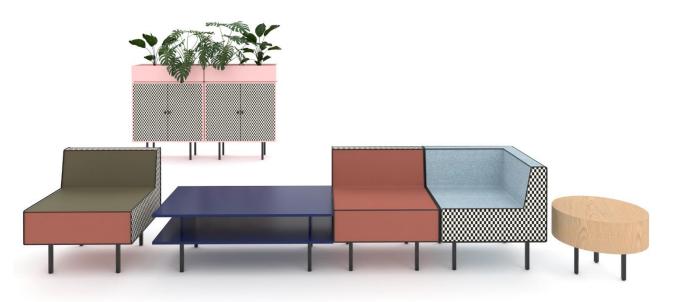

# Product tear sheet

BASIX seating and storage range

Lead time: 4-5 weeks

Origin: NSW, feet made in Taiwan

Strict geometry framed by black piping underpins utilitarian visual language, where function is delivered without much fuss.

The use of fabric on the door panels seeks to introduce a texture and pattern, after all - ones walk to and from their desk does not have to be a dull experience.

Call: 0410528300

Visit: 380 Princess Highway, St. Peters, NSW 2044 Email: alona@klarodesign.com.au