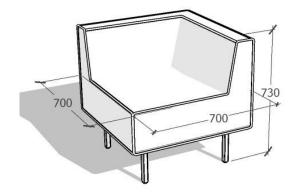

#### **CORNER CHAIR**

MDF construction with mild steel powder coated legs Commercial grade foam. Upholstery: as specified.

#### **OTTOMAN**

MDF construction with mild steel powder coated legs Commercial grade foam. Upholstery: as specified.