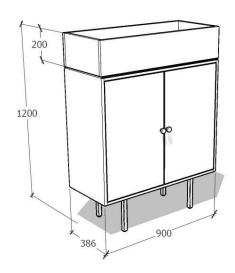

# Product tear sheet

## STORAGE CABINET

Laminex core commercial melamine range construction with upholstered doors as specified mild steel powder coated legs Also available in Polytec Ravine or Woodmatt ranges, Extended Polytec or Laminex laminate ranges, Painted MDF or plywood with polyurethane finish. Available in sets of two