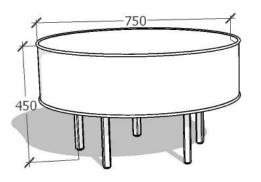

#### **ROUND OTTOMAN**

MDF construction with mild steel powder coated legs Commercial grade foam. Upholstery: as specified