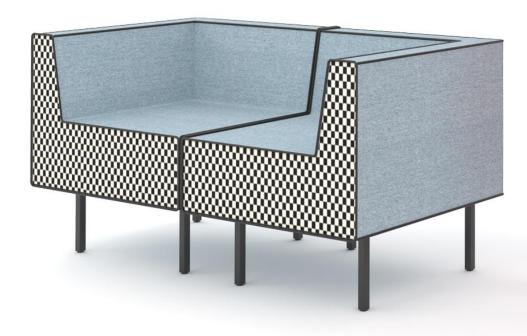

## Product tear sheet

#### **CORNER CHAIR**

MDF construction with mild steel powder coated legs Commercial grade foam. Upholstery: as specified.