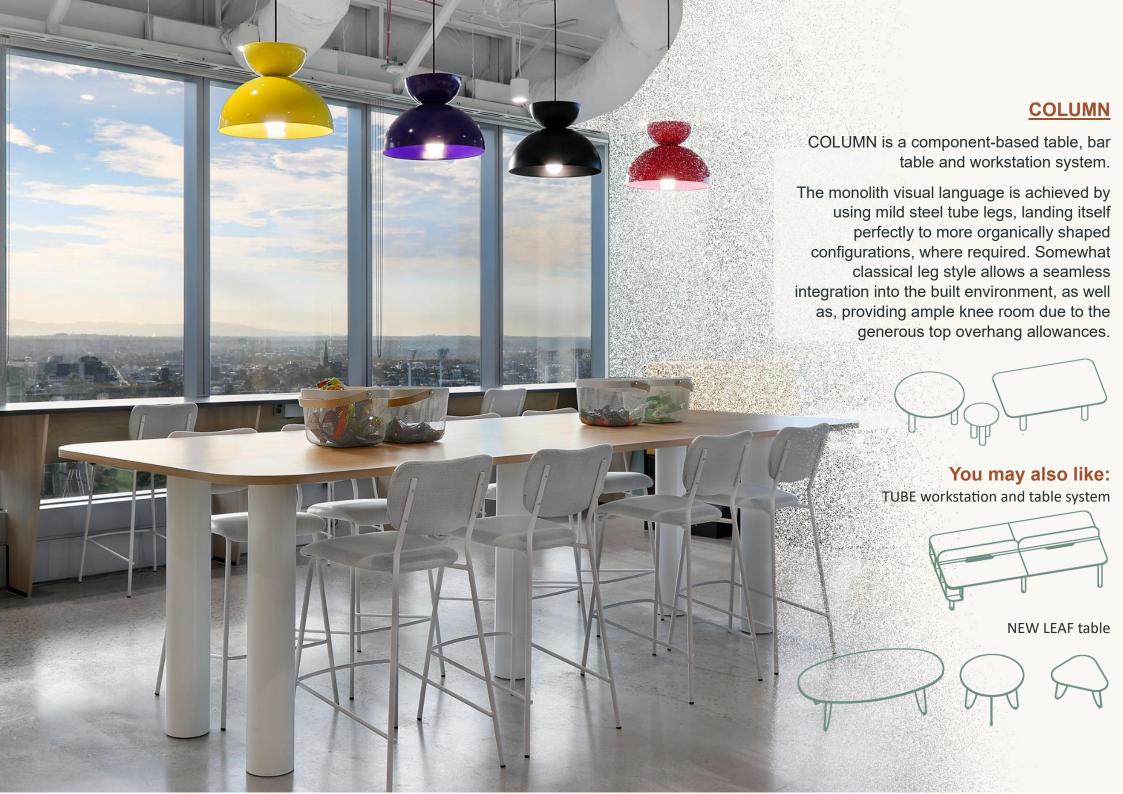

Our studio has a wide range of highly customisable solutions on offer, all of which meet Australian standards:

- Systems furniture: tables and workstations.
- Seating systems: modular lounges and other soft seating.
- Storage, screening and biophilic solutions.
- Bespoke loose commercial furniture.

### Featured:

OSIER table